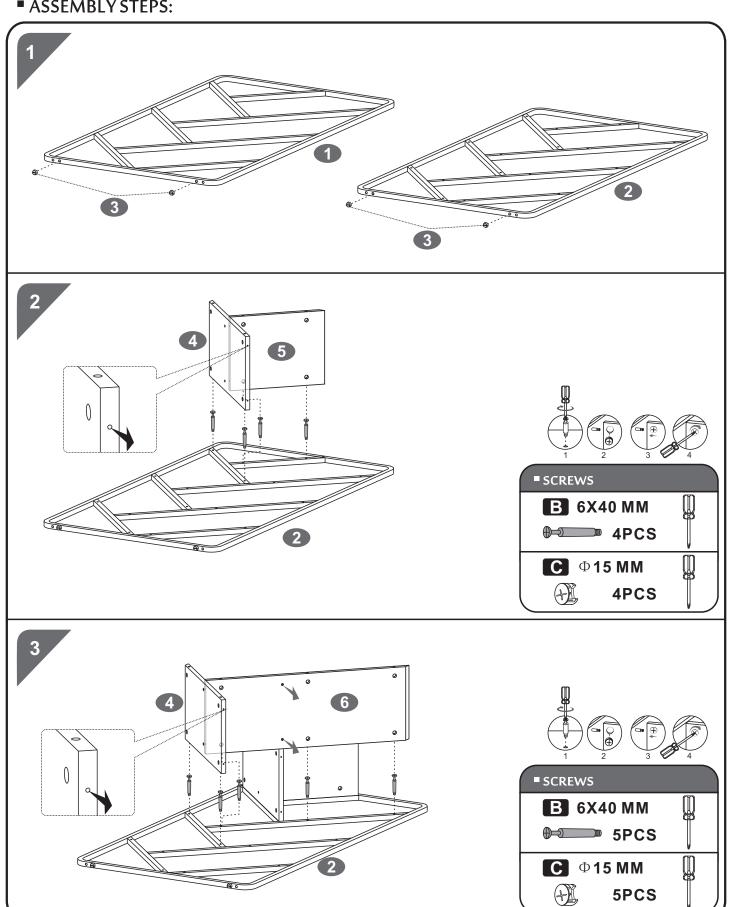

rews are in place).





MODEL MB-5051

#### **General Care:**

-Keep your furniture out direct sunlight-Use desk pads and coasters to protect the surface from dents, scratches, and moisture from hot or cold liquids.

#### Cleaning:

- -For cleaning, wipe the surface with a damp (not wet) cloth or wipe dry with a clean lint free cotton cloth.
- -Window cleaning liquid or a similar cleaning liquid can be used to clean glass surface.



# ■ PARTS LIST





### **SCREWS LIST**

| PART | QTY. | ITEM    |          |
|------|------|---------|----------|
| Α    | 10   | 5X40 MM | <u> </u> |
| В    | 32   | 6X40 MM | <b>D</b> |

| PART | QTY. | ITEM           |  |
|------|------|----------------|--|
| С    | 32   | Ф <b>15 ММ</b> |  |
|      | 1    |                |  |





## ■ ASSEMBLY STEPS:



///// MB-5051 P.5





///// MB-5051 P.6