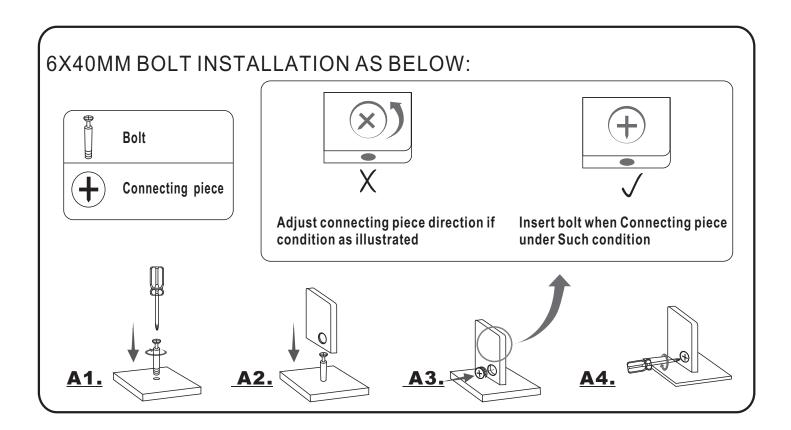

n the screws before all screws are in place).





MODEL MB-5051

#### **General Care:**

-Keep your furniture out direct sunlight-Use desk pads and coasters to protect the surface from dents, scratches, and moisture from hot or cold liquids.

#### Cleaning:

- -For cleaning, wipe the surface with a damp (not wet) cloth or wipe dry with a clean lint free cotton cloth.
- -Window cleaning liquid or a similar cleaning liquid can be used to clean glass surface.



# ■ PARTS LIST





### **SCREWS LIST**

| PART | QTY. | ITEM    |          |
|------|------|---------|----------|
| Α    | 10   | 5X40 MM | <u> </u> |
| В    | 32   | 6X40 MM | <b>D</b> |

| PART | QTY. | ITEM           |  |
|------|------|----------------|--|
| С    | 32   | Ф <b>15 ММ</b> |  |
|      | 1    |                |  |





## ■ ASSEMBLY STEPS:



///// MB-5051 P.5





///// MB-5051 P.6