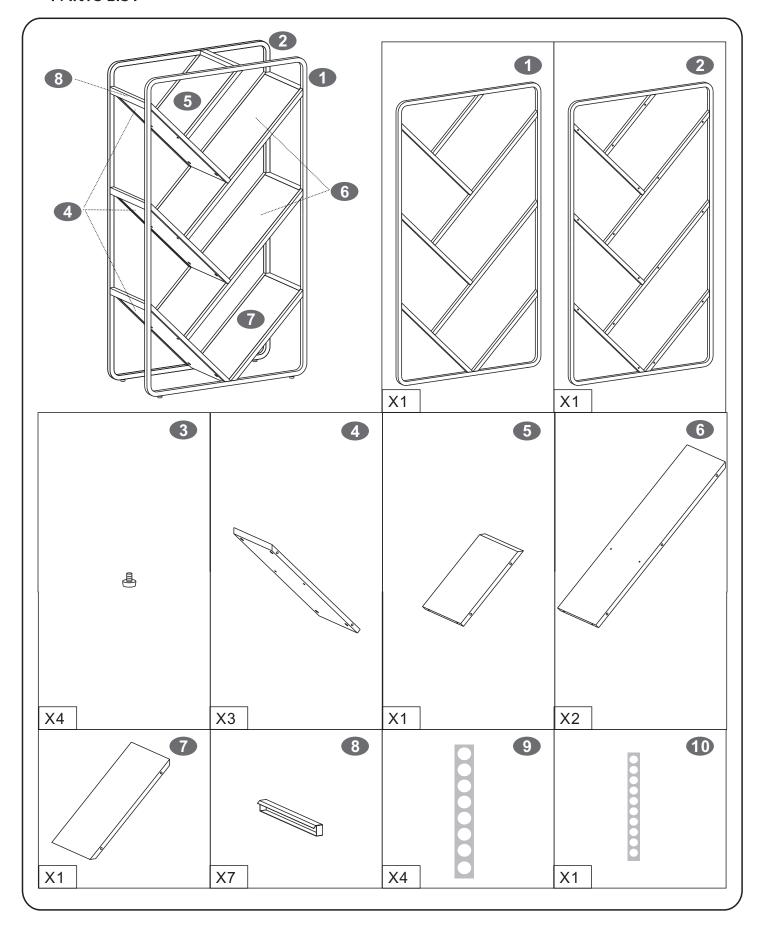

# STORE CABINET

# **ASSEMBLY INSTRUCTION**

Thanks for purchasing one of our products, please read carefully the assembly instructions before the installation (Attention: Do not tighten the screws before all screws are in place).





MODEL MB-5051

#### **General Care:**

-Keep your furniture out direct sunlight-Use desk pads and coasters to protect the surface from dents, scratches, and moisture from hot or cold liquids.

#### Cleaning:

- -For cleaning, wipe the surface with a damp (not wet) cloth or wipe dry with a clean lint free cotton cloth.
- -Window cleaning liquid or a similar cleaning liquid can be used to clean glass surface.



# ■ PARTS LIST





### **SCREWS LIST**

| PART | QTY. | ITEM    |          |
|------|------|---------|----------|
| Α    | 10   | 5X40 MM | <u> </u> |
| В    | 32   | 6X40 MM | <b>D</b> |

| PART | QTY. | ITEM           |  |
|------|------|----------------|--|
| С    | 32   | Ф <b>15 ММ</b> |  |
|      | 1    |                |  |





## ■ ASSEMBLY STEPS:



///// MB-5051 P.5





///// MB-5051 P.6