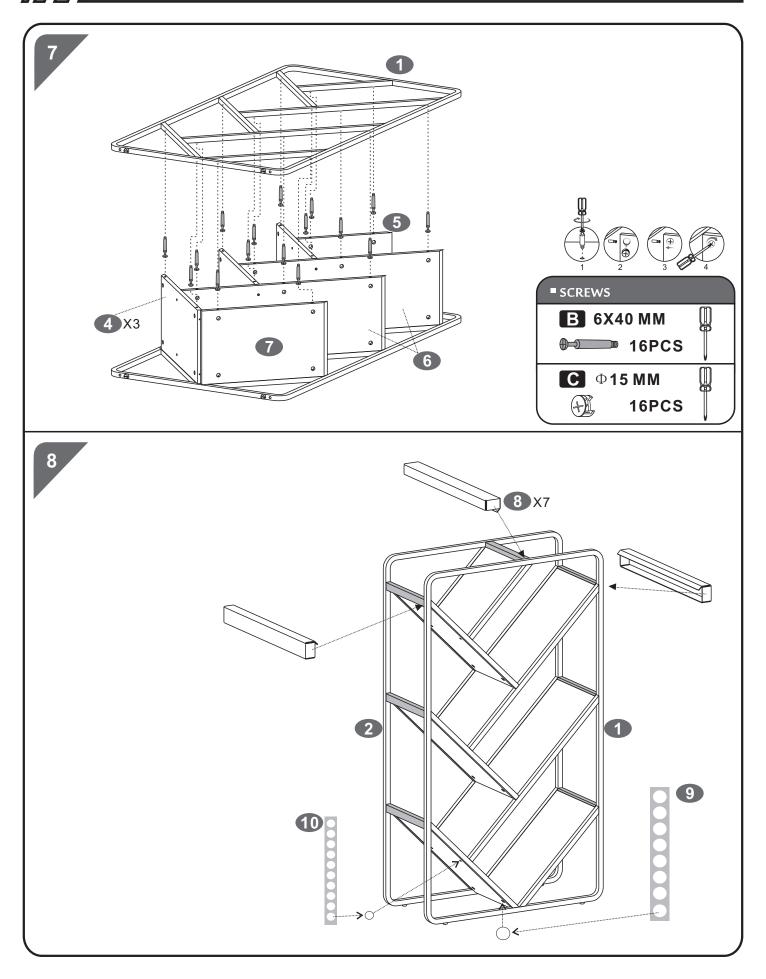

## ■ ASSEMBLY STEPS:

///// MB-5051 P.5

///// MB-5051 P.6

### **SCREWS LIST**

| PART | QTY. | ITEM    |          |
|------|------|---------|----------|
| Α    | 10   | 5X40 MM | <u> </u> |
| В    | 32   | 6X40 MM | <b>D</b> |

| PART | QTY. | ITEM           |  |
|------|------|----------------|--|
| С    | 32   | Ф <b>15 ММ</b> |  |
|      | 1    |                |  |