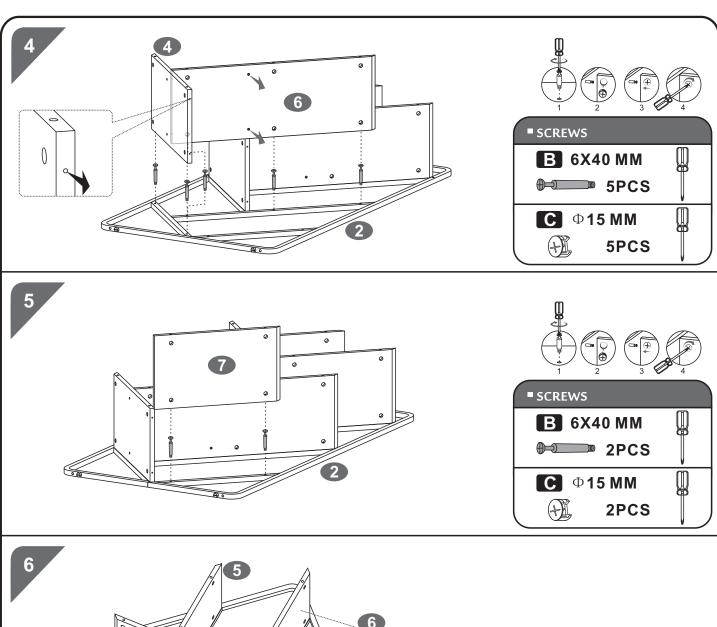

## ■ ASSEMBLY STEPS:

///// MB-5051 P.5

///// MB-5051 P.6

### **SCREWS LIST**

| PART | QTY. | ITEM    |          |
|------|------|---------|----------|
| Α    | 10   | 5X40 MM | <u> </u> |
| В    | 32   | 6X40 MM | <b>D</b> |

| PART | QTY. | ITEM           |  |
|------|------|----------------|--|
| С    | 32   | Ф <b>15 ММ</b> |  |
|      | 1    |                |  |