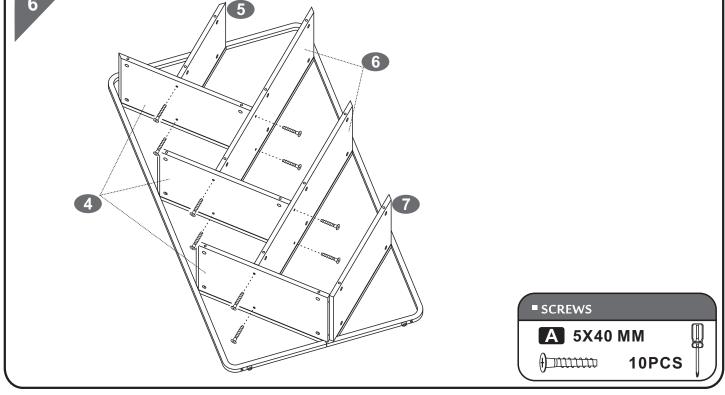

## ■ ASSEMBLY STEPS:

///// MB-5051 P.5

///// MB-5051 P.6

### **SCREWS LIST**

| PART | QTY. | ITEM    |          |
|------|------|---------|----------|
| Α    | 10   | 5X40 MM | <u> </u> |
| В    | 32   | 6X40 MM | <b>D</b> |

| PART | QTY. | ITEM           |  |
|------|------|----------------|--|
| С    | 32   | Ф <b>15 ММ</b> |  |
|      | 1    |                |  |