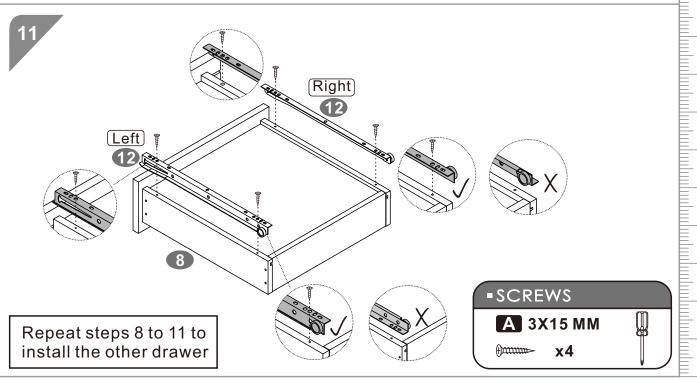

# **ASSEMBLY STEPS:**

S-30 P.5 5 0. • 2 (a) **SCREWS B** 6X40 MM **D**)))) x4 **□ □ 15 MM x4** 5 M

S-30 P.6

///// S-30

/// S-30