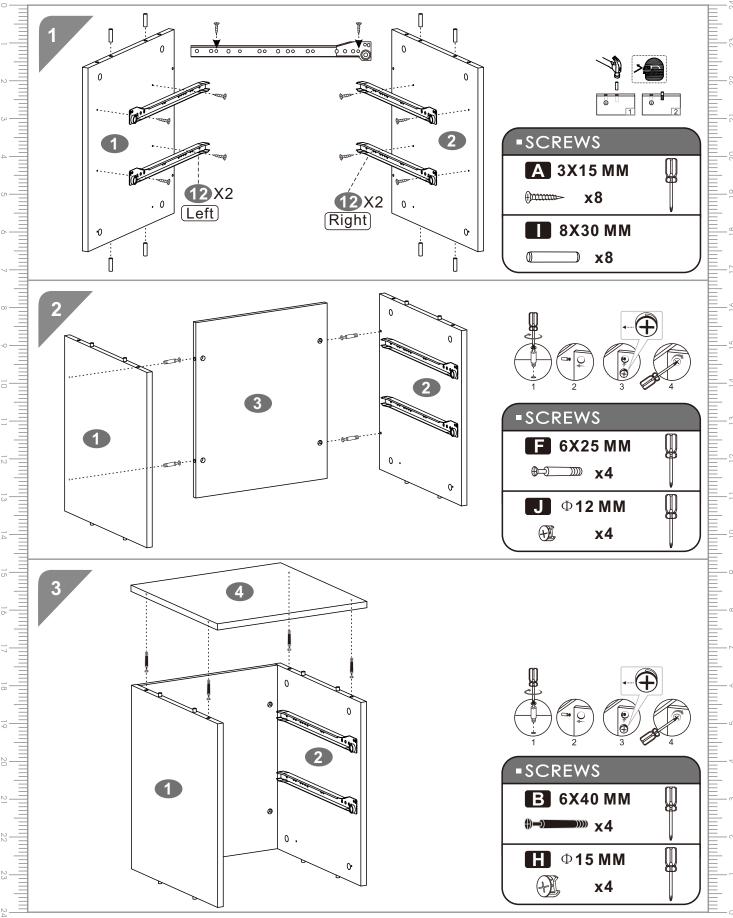

# **ASSEMBLY STEPS:**

S-30 P.5 5 0. • 2 (a) **SCREWS B** 6X40 MM **D**)))) x4 **□ □ 15 MM x4** 5 M

S-30 P.6

///// S-30

/// S-30