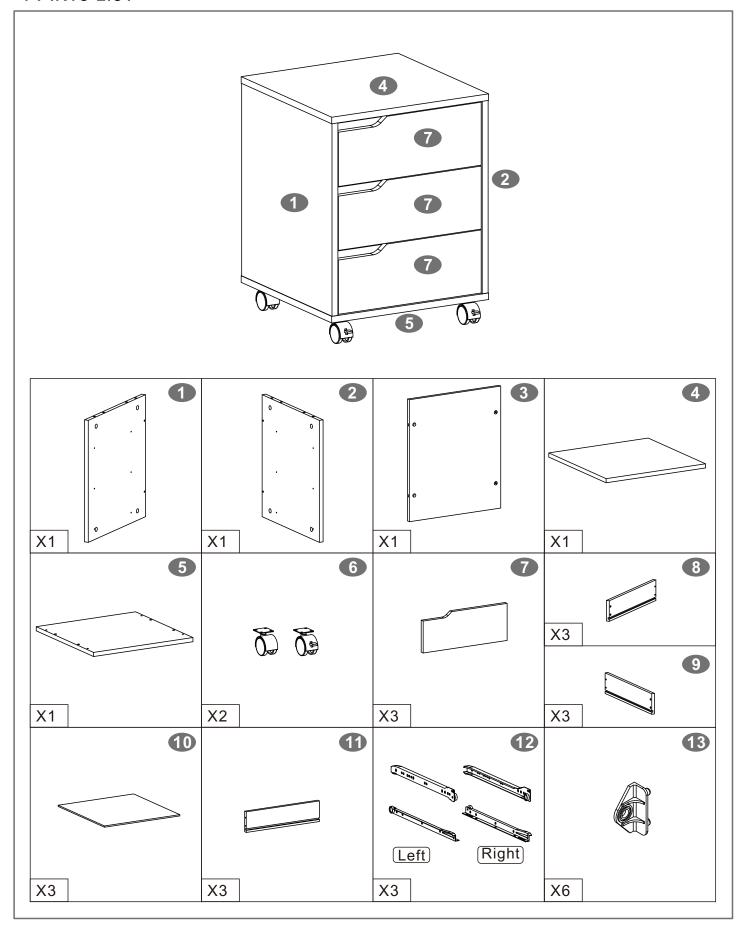

# FILING CABINET

# **ASSEMBLY INSTRUCTION**

Thanks for purchasing one of our products, please read carefully the assembly instructions before the installation (Attention: Do not tighten the screws before all screws are in place).





S-30

#### **General Care:**

-Keep your furniture out direct sunlight-Use desk pads and coasters to protect the surface from dents, scratches, and moisture from hot or cold liquids.

#### Cleaning:

- -For cleaning, wipe the surface with a damp (not wet) cloth or wipe dry with a clean lint free cotton cloth.
- -Window cleaning liquid or a similar cleaning liquid can be used to clean glass surface.

**S-30** 

# ■PARTS LIST



///// S-30

# **-**SCREWS LIST

| PART | QTY. | ITEM    |                        |
|------|------|---------|------------------------|
| Α    | 24   | 3X15 MM | <del>Dunne</del>       |
| В    | 8    | 6X40 MM | <b>(</b>  ) <b>→</b> ) |
| C    | 16   | 4X14 MM | () min                 |
| D    | 6    | 6X15 MM |                        |
| E    | 12   | 4X35 MM | (Diminimi)             |
| F    | 4    | 6X25 MM | <b>⊕</b> =∑            |

| PART | QTY. | ITEM           |       |
|------|------|----------------|-------|
| G    | 12   | 3X12 MM        | Фаннь |
| Н    | 8    | Ф <b>15 ММ</b> |       |
| I    | 8    | 8X30 MM        |       |
| J    | 4    | Ф <b>12 ММ</b> | #     |
|      | 1    |                |       |
|      |      |                |       |



/// S-30

# **ASSEMBLY STE