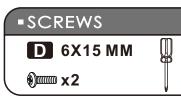

# **ASSEMBLY STEPS:**

S-30 P.5 5 0. • 2 (a) **SCREWS B** 6X40 MM **D**)))) x4 **□ □ 15 MM x4** 5 M

S-30 P.6

///// S-30

/// S-30