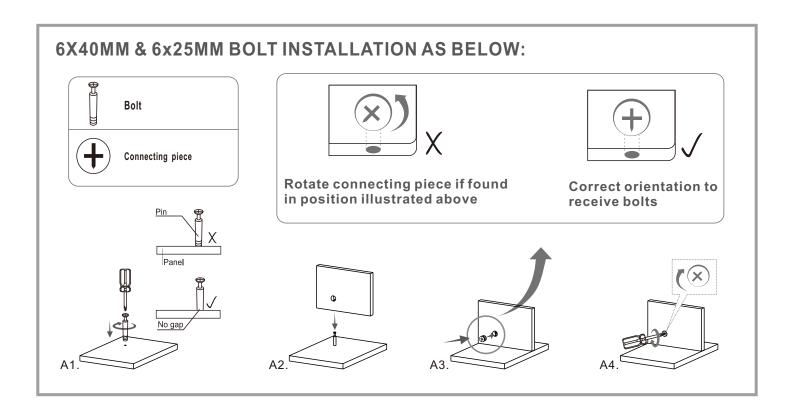

# **-**SCREWS LIST

| PART | QTY. | ITEM    |                        |
|------|------|---------|------------------------|
| Α    | 24   | 3X15 MM | <del>Dunne</del>       |
| В    | 8    | 6X40 MM | <b>(</b>  ) <b>→</b> ) |
| C    | 16   | 4X14 MM | () min                 |
| D    | 6    | 6X15 MM |                        |
| E    | 12   | 4X35 MM | (Diminimi)             |
| F    | 4    | 6X25 MM | <b>⊕</b> =∑            |

| PART | QTY. | ITEM           |       |
|------|------|----------------|-------|
| G    | 12   | 3X12 MM        | Фаннь |
| Н    | 8    | Ф <b>15 ММ</b> |       |
| I    | 8    | 8X30 MM        |       |
| J    | 4    | Ф <b>12 ММ</b> | #     |
|      | 1    |                |       |
|      |      |                |       |