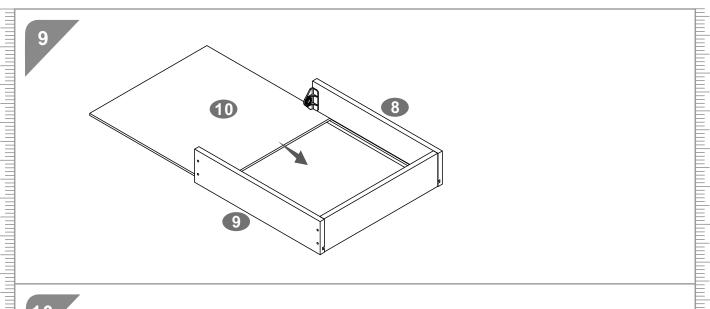

# **ASSEMBLY STEPS:**

S-30 P.5 5 0. • 2 (a) **SCREWS B** 6X40 MM **D**)))) x4 **□ □ 15 MM x4** 5 M

S-30 P.6

///// S-30

/// S-30