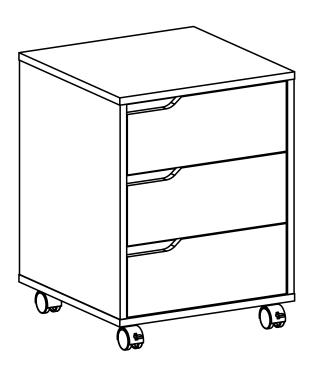

# FILING CABINET

# **ASSEMBLY INSTRUCTION**

Thanks for purchasing one of our products, please read carefully the assembly instructions before the installation (Attention: Do not tighten the screws before all screws are in place).





S-30

#### **General Care:**

-Keep your furniture out direct sunlight-Use desk pads and coasters to protect the surface from dents, scratches, and moisture from hot or cold liquids.

#### Cleaning:

- -For cleaning, wipe the surface with a damp (not wet) cloth or wipe dry with a clean lint free cotton cloth.
- -Window cleaning liquid or a similar cleaning liquid can be used to clean glass surface.

**S-30** 

# ■PARTS LIST



///// S-30

# **-**SCREWS LIST

| PART | QTY. | ITEM    |                        |
|------|------|---------|------------------------|
| Α    | 24   | 3X15 MM | <del>Dunne</del>       |
| В    | 8    | 6X40 MM | <b>(</b>  ) <b>→</b> ) |
| C    | 16   | 4X14 MM | () min                 |
| D    | 6    | 6X15 MM |                        |
| E    | 12   | 4X35 MM | (