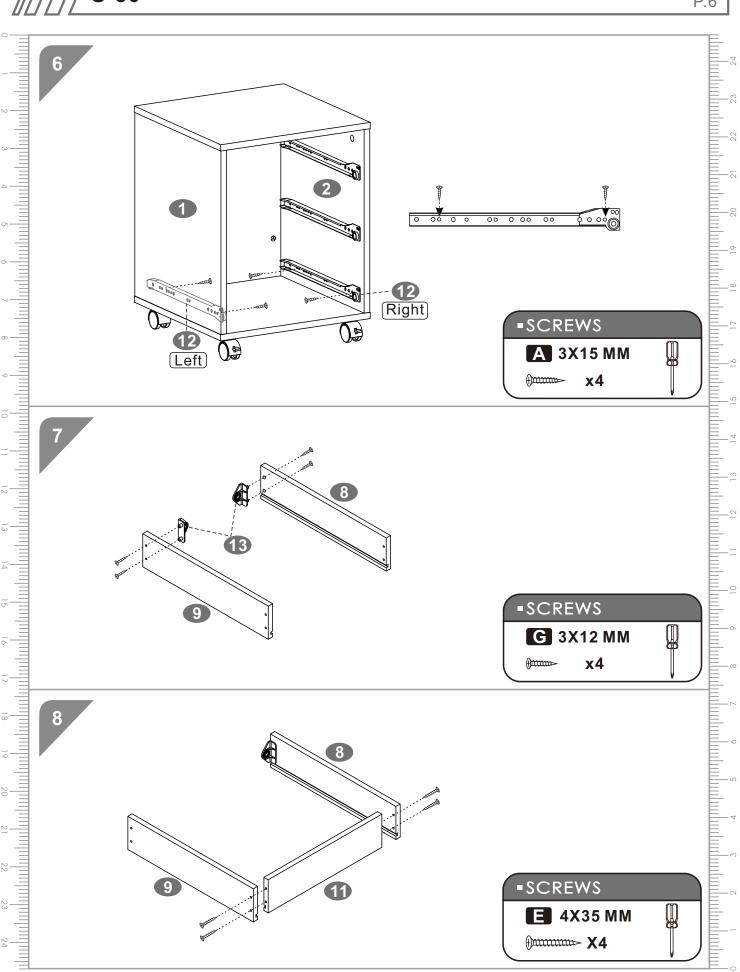

# **ASSEMBLY STEPS:**

S-30 P.5 5 0. • 2 (a) **SCREWS B** 6X40 MM **D**)))) x4 **□ □ 15 MM x4** 5 M

S-30 P.6

///// S-30

/// S-30