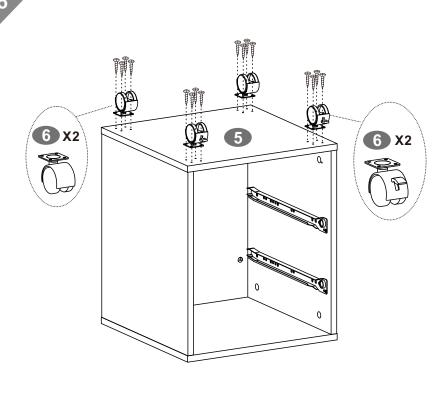

# **ASSEMBLY STEPS:**

S-30 P.5 5 0. • 2 (a) **SCREWS B** 6X40 MM **D**)))) x4 **□ □ 15 MM x4** 5 M

S-30 P.6

///// S-30

/// S-30