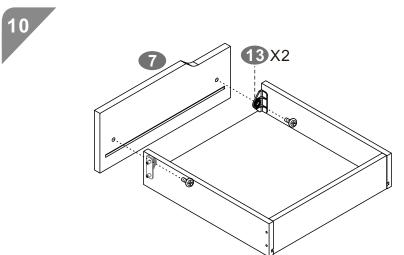

# **ASSEMBLY STEPS:**

S-30 P.5 5 0. • 2 (a) **SCREWS B** 6X40 MM **D**)))) x4 **□ □ 15 MM x4** 5 M

S-30 P.6

///// S-30

/// S-30