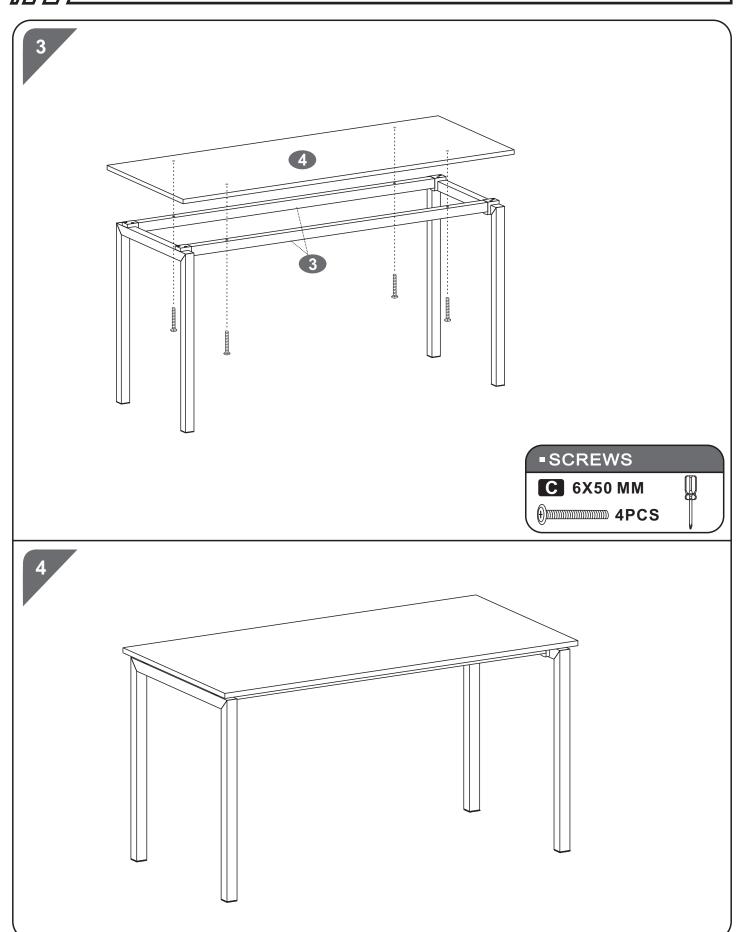

e:**

-Keep your furniture out direct sunlight-Use desk pads and coasters to protect the surface from dents, scratches, and moisture from hot or cold liquids.

#### Cleaning:

- -For cleaning, wipe the surface with a damp (not wet) cloth or wipe dry with a clean lint free cotton cloth.
- -Window cleaning liquid or a similar cleaning liquid can be used to clean glass surface.

*P*. 2



# •PARTS LIST





## **•**SCREWS LIST

| PART | QTY. | ITEM    |     | PART | QTY. | ITEM        |    |
|------|------|---------|-----|------|------|-------------|----|
| Α    | 8    | 6X20 MM |     | D    | 4    | Ф14-Ф9Х3 ММ |    |
| В    | 4    | 8X30 MM | (a) |      | 1    |             |    |
| С    | 4    | 6X50 MM |     |      | 1    | M4          | M5 |

## **ASSEMBLY STEPS:**



///// CT-3528 P.4