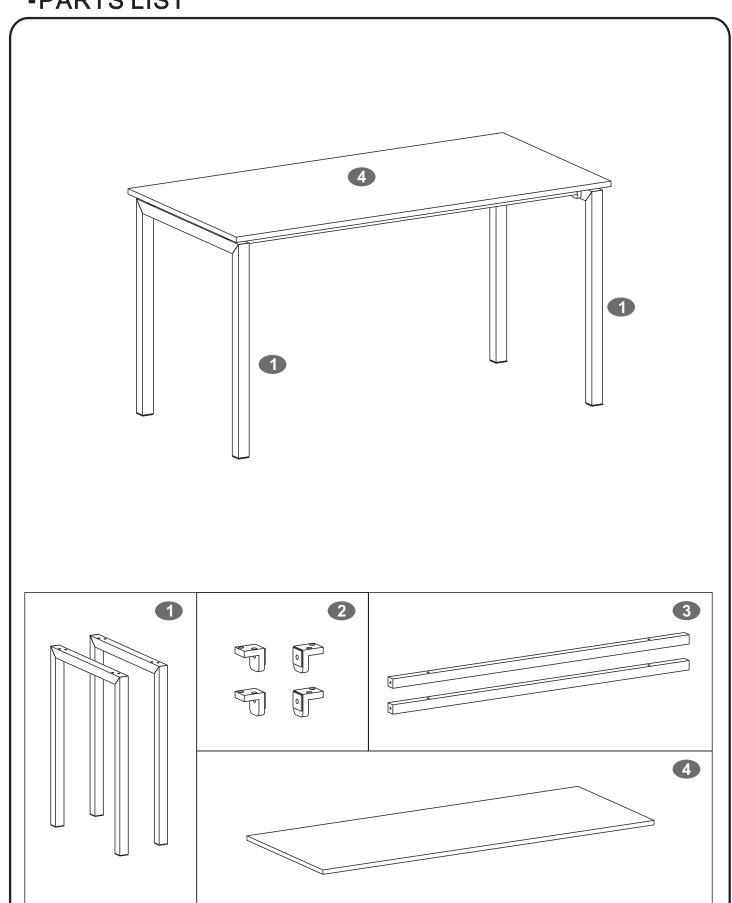

# COMPUTER TABLE ASSEMBLY INSTRUCTION

Thanks for purchasing one of our products, please read carefully the assembly instructions before the installation (Attention: Do not tighten the screws before all screws are in place).





MODEL CT-3528

### **General Care:**

-Keep your furniture out direct sunlight-Use desk pads and coasters to protect the surface from dents, scratches, and moisture from hot or cold liquids.

#### Cleaning:

- -For cleaning, wipe the surface with a damp (not wet) cloth or wipe dry with a clean lint free cotton cloth.
- -Window cleaning liquid or a similar cleaning liquid can be used to clean glass surface.

*P*. 2



# •PARTS LIST





## **•**SCREWS LIST

| PART | QTY. | ITEM    |     | PART | QTY. | ITEM        |    |
|------|------|---------|-----|------|------|-------------|----|
| Α    | 8    | 6X20 MM |     | D    | 4    | Ф14-Ф9Х3 ММ |    |
| В    | 4    | 8X30 MM | (a) |      | 1    |             |    |
| С    | 4    | 6X50 MM |     |      | 1    | M4          | M5 |

## **ASSEMBLY STEPS:**



///// CT-3528 P.4