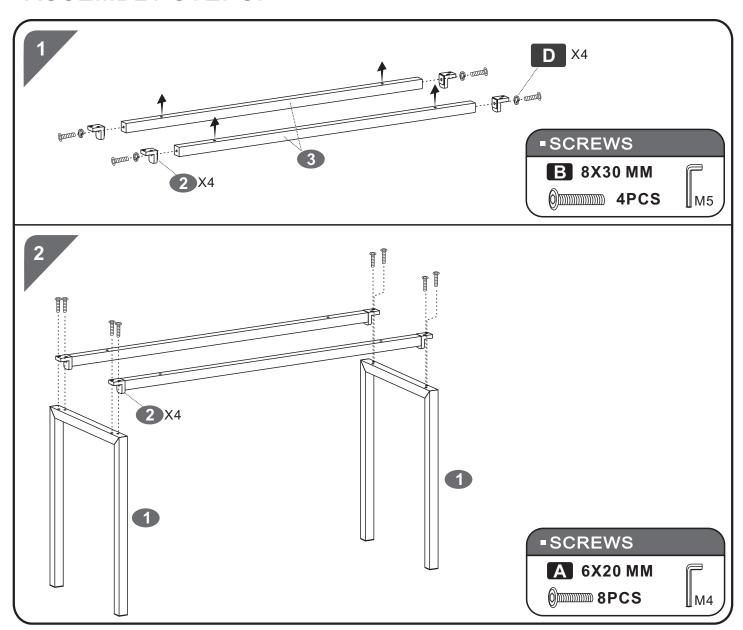

28

### **General Care:**

-Keep your furniture out direct sunlight-Use desk pads and coasters to protect the surface from dents, scratches, and moisture from hot or cold liquids.

#### Cleaning:

- -For cleaning, wipe the surface with a damp (not wet) cloth or wipe dry with a clean lint free cotton cloth.
- -Window cleaning liquid or a similar cleaning liquid can be used to clean glass surface.

*P*. 2



# •PARTS LIST





## **•**SCREWS LIST

| PART | QTY. | ITEM    |     | PART | QTY. | ITEM        |    |
|------|------|---------|-----|------|------|-------------|----|
| Α    | 8    | 6X20 MM |     | D    | 4    | Ф14-Ф9Х3 ММ |    |
| В    | 4    | 8X30 MM | (a) |      | 1    |             |    |
| С    | 4    | 6X50 MM |     |      | 1    | M4          | M5 |

## **ASSEMBLY STEPS:**



///// CT-3528 P.4