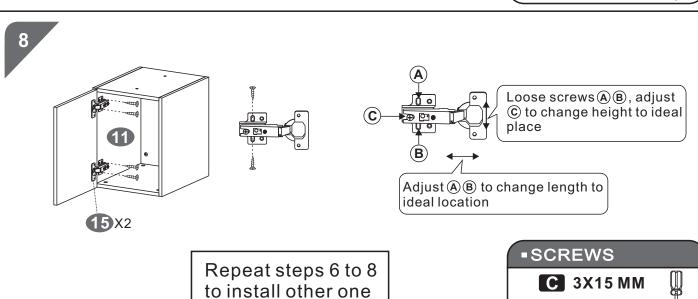

### **ASSEMBLY STEPS:**

MB-5050 P.5

MB-5050 P.7

Danie 4PCS

/// MB-5050 *P.8* 