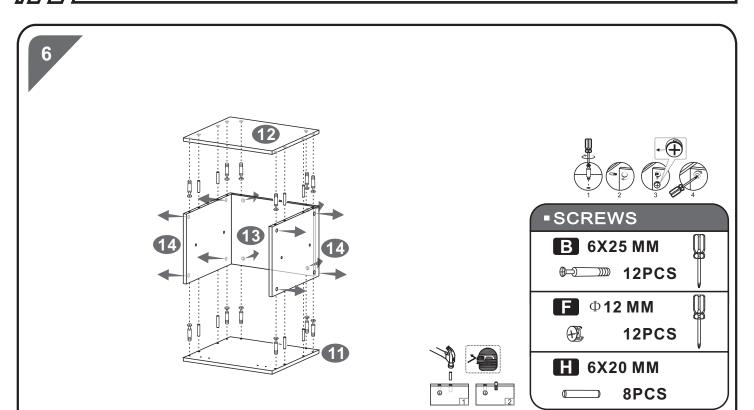

### **ASSEMBLY STEPS:**

MB-5050 P.5

MB-5050 P.7

Danie 4PCS

/// MB-5050 *P.8* 