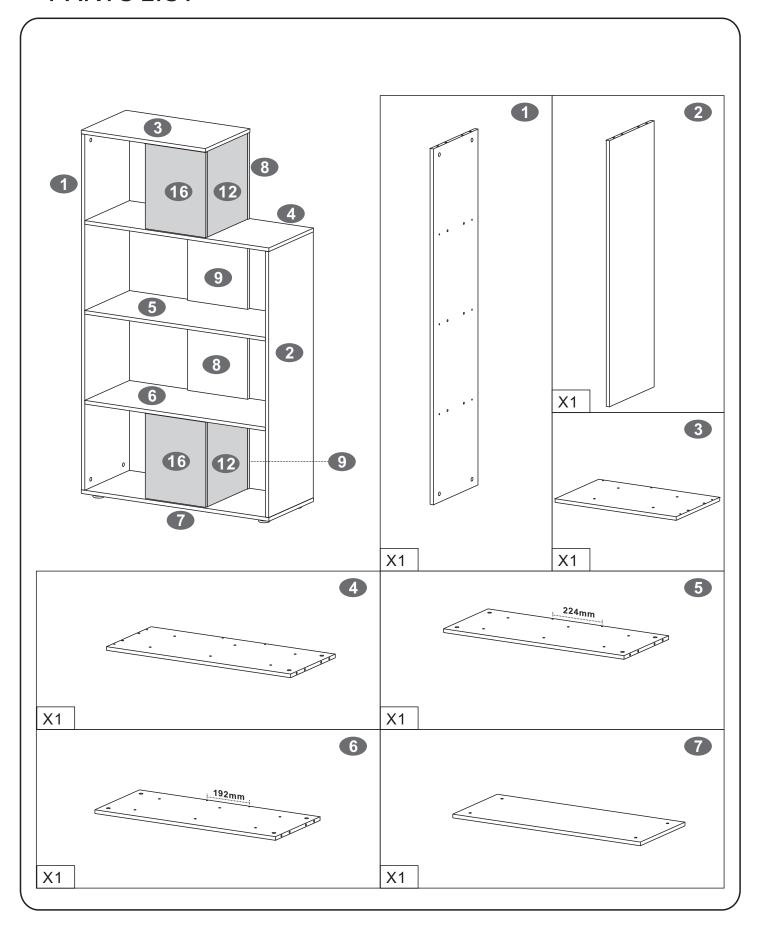

# STORE CABINET

### **ASSEMBLY INSTRUCTION**

Thanks for purchasing one of our products, please read carefully the assembly instructions before the installation (Attention: Do not tighten the screws before all screws are in place).





MODEL MB-5050

#### **General Care:**

-Keep your furniture out direct sunlight-Use desk pads and coasters to protect the surface from dents, scratches, and moisture from hot or cold liquids.

#### Cleaning:

- -For cleaning, wipe the surface with a damp (not wet) cloth or wipe dry with a clean lint free cotton cloth.
- -Window cleaning liquid or a similar cleaning liquid can be used to clean glass surface.



## **-PARTS LIST**





## **•**SCREWS LIST

| PART | QTY. | ITEM           |                        |
|------|------|----------------|------------------------|
| Α    | 34   | 6X40 MM        | <b>D</b> =2            |
| В    | 24   | 6X25 MM        | ⊕=3                    |
| С    | 16   | 3X15 MM        | <del>(</del> )1111111- |
| D    | 4    | 6X25 MM        | (I)                    |
| Е    | 34   | Ф <b>15 ММ</b> |                        |

| PART | QTY. | ITEM           |          |
|------|------|----------------|----------|
| F    | 24   | Ф <b>12 ММ</b> | <b>A</b> |
| G    | 18   | 8X30 MM        |          |
| Н    | 16   | 6X20 MM        |          |
|      | 1    |                |          |
|      |      |                |          |





### **ASSEMBLY STEPS:**



MB-5050 P.5





MB-5050 P.7