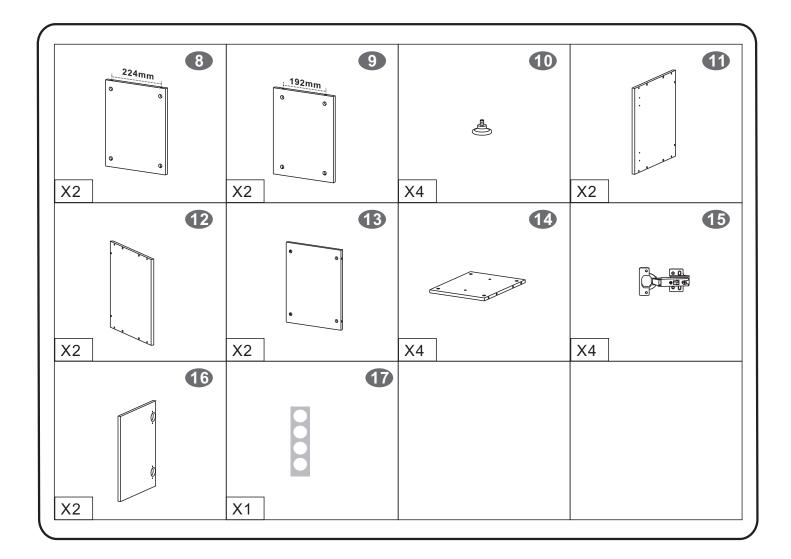

# STORE CABINET

### **ASSEMBLY INSTRUCTION**

Thanks for purchasing one of our products, please read carefully the assembly instructions before the installation (Attention: Do not tighten the screws before all screws are in place).





MODEL MB-5050

#### **General Care:**

-Keep your furniture out direct sunlight-Use desk pads and coasters to protect the surface from dents, scratches, and moisture from hot or cold liquids.

#### Cleaning:

- -For cleaning, wipe the surface with a damp (not wet) cloth or wipe dry with a clean lint free cotton cloth.
- -Window cleaning liquid or a similar cleaning liquid can be used to clean glass surface.



## **-PARTS LIST**





## **•**SCREWS LIST

| PART | QTY. | ITEM           |                        |
|------|------|----------------|------------------------|
| Α    | 34   | 6X40 MM        | <b>D</b> =2            |
| В    | 24   | 6X25 MM        | ⊕=3                    |
| С    | 16   | 3X15 MM        | <del>(</del> )1111111- |
| D    | 4    | 6X25 MM        | (I)                    |
| Е    | 34   | Ф <b>15 ММ</b> |                        |

| PART | QTY. | ITEM           |          |
|------|------|----------------|----------|
| F    | 24   | Ф <b>12 ММ</b> | <b>A</b> |
| G    | 18   | 8X30 MM        |          |
| Н    | 16   | 6X20 MM        |          |
|      | 1    |                |          |
|      |      |                |          |





### **ASSEMBLY STEPS:**



MB-5050 P.5





MB-5050 P.7