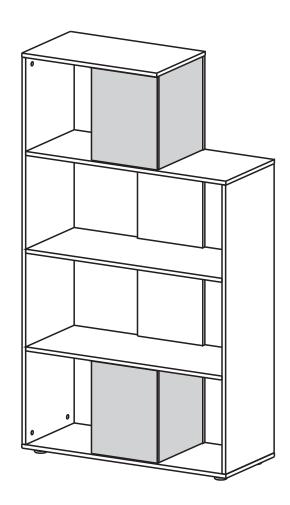

# STORE CABINET

### **ASSEMBLY INSTRUCTION**

Thanks for purchasing one of our products, please read carefully the assembly instructions before the installation (Attention: Do not tighten the screws before all screws are in place).





MODEL MB-5050

#### **General Care:**

-Keep your furniture out direct sunlight-Use desk pads and coasters to protect the surface from dents, scratches, and moisture from hot or cold liquids.

#### Cleaning:

- -For cleaning, wipe the surface with a damp (not wet) cloth or wipe dry with a clean lint free cotton cloth.
- -Window cleaning liquid or a similar cleaning liquid can be used to clean glass surface.



## **-PARTS LIST**





## **•**SCREWS LIST

| PART | QTY. | ITEM           |                        |
|------|------|----------------|------------------------|
| Α    | 34   | 6X40 MM        | <b>D</b> =2            |
| В    | 24   | 6X25 MM        | ⊕=3                    |
| С    | 16   | 3X15 MM        | <del>(</del> )1111111- |
| D    | 4    | 6X25 MM        | (I)