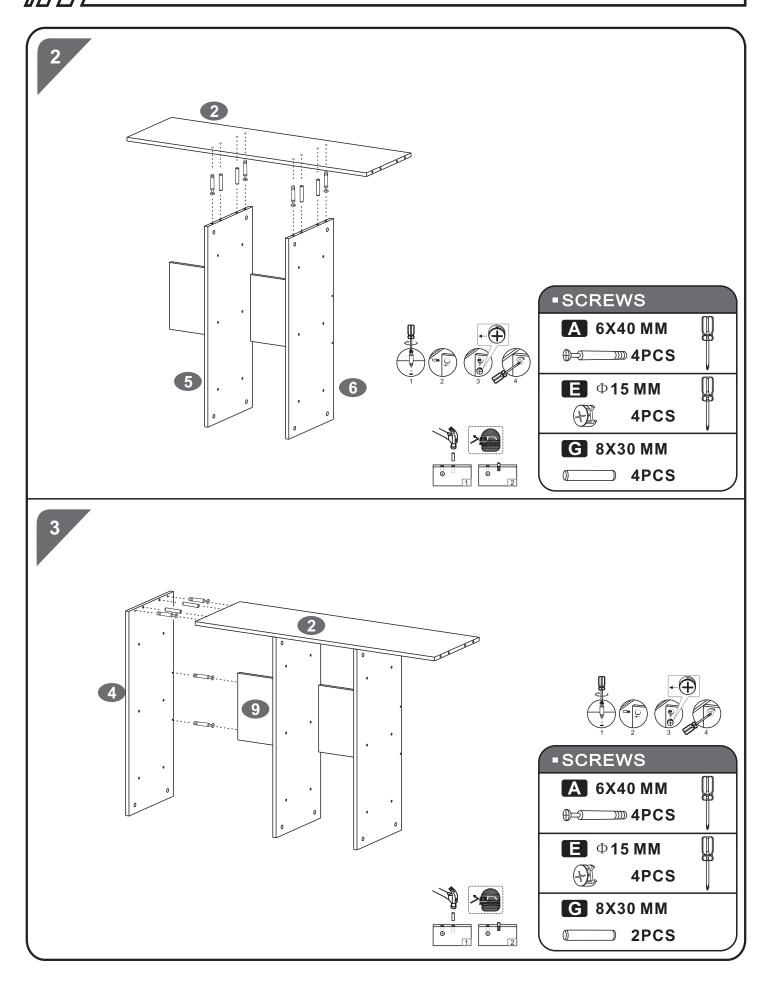

### **ASSEMBLY STEPS:**

MB-5050 P.5

MB-5050 P.7

Danie 4PCS

/// MB-5050 *P.8* 