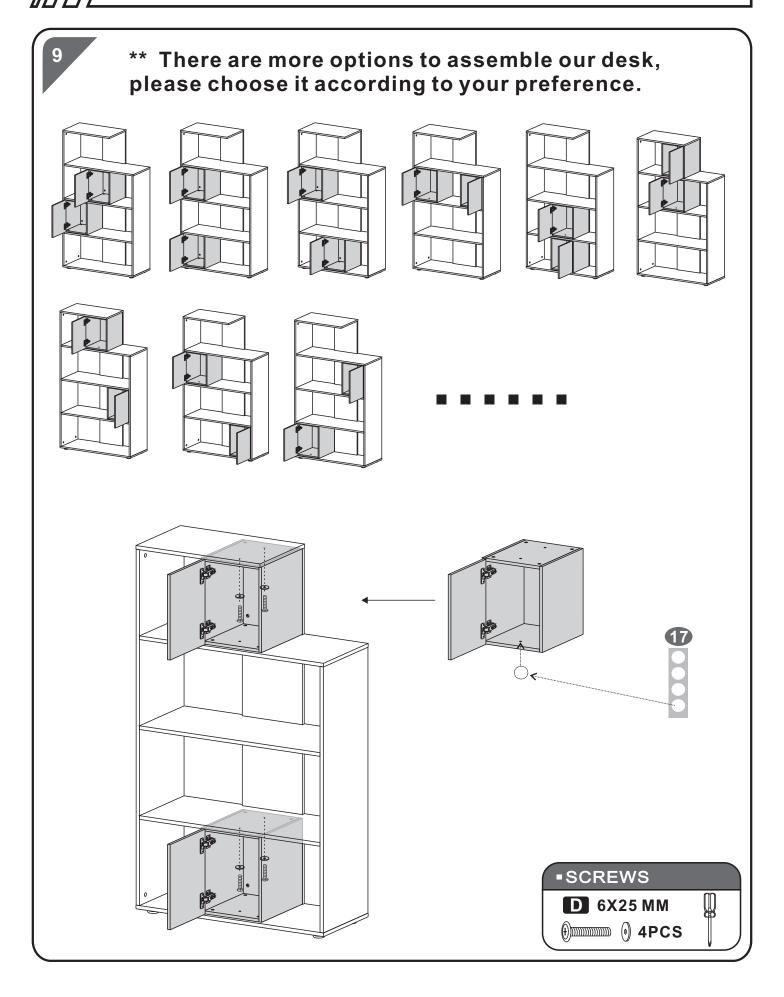

### **ASSEMBLY STEPS:**

MB-5050 P.5

MB-5050 P.7

Danie 4PCS

/// MB-5050 *P.8* 