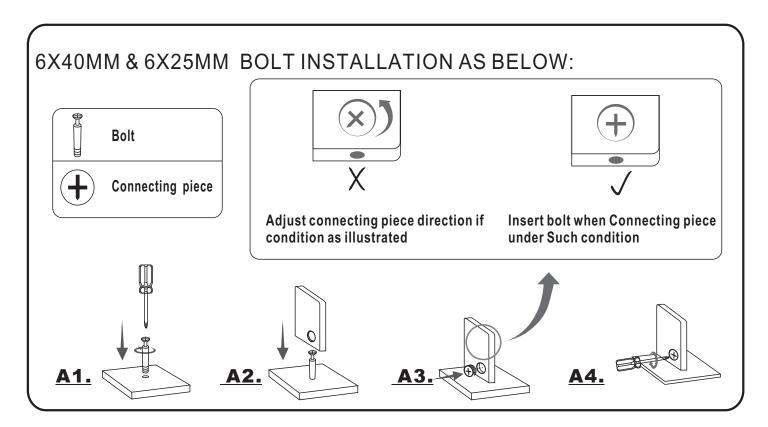

## **•**SCREWS LIST

| PART | QTY. | ITEM           |                        |
|------|------|----------------|------------------------|
| Α    | 34   | 6X40 MM        | <b>D</b> =2            |
| В    | 24   | 6X25 MM        | ⊕=3                    |
| С    | 16   | 3X15 MM        | <del>(</del> )1111111- |
| D    | 4    | 6X25 MM        | (I)                    |
| Е    | 34   | Ф <b>15 ММ</b> |                        |

| PART | QTY. | ITEM           |          |
|------|------|----------------|----------|
| F    | 24   | Ф <b>12 ММ</b> | <b>A</b> |
| G    | 18   | 8X30 MM        |          |
| Н    | 16   | 6X20 MM        |          |
|      | 1    |                |          |
|      |      |                |          |