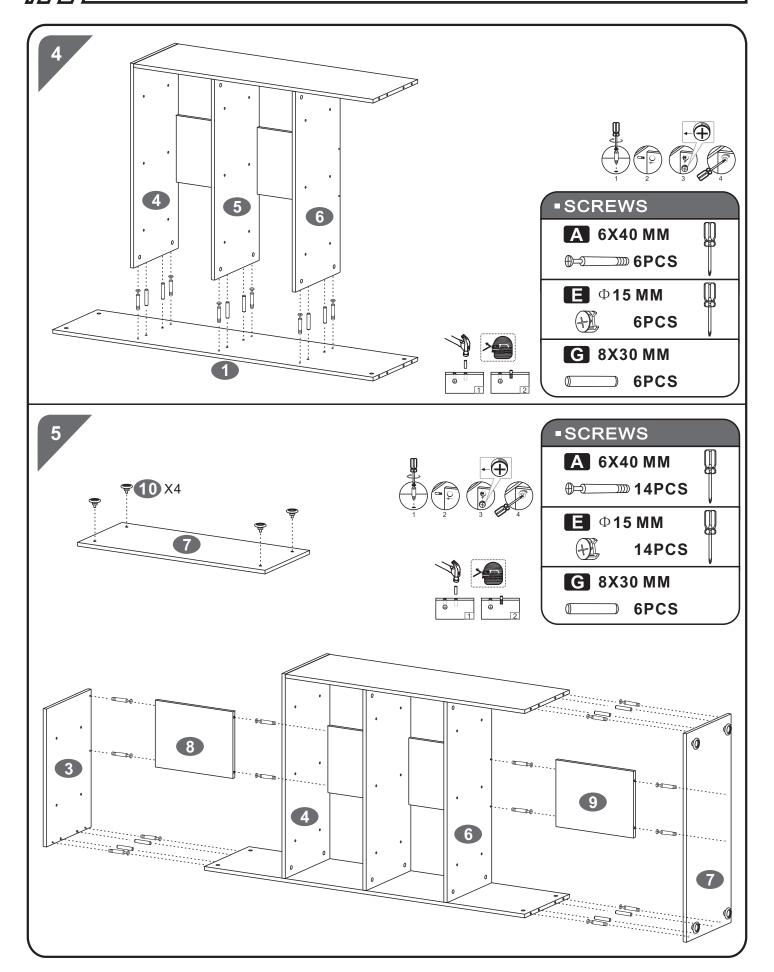

### **ASSEMBLY STEPS:**

MB-5050 P.5

MB-5050 P.7

Danie 4PCS

/// MB-5050 *P.8* 