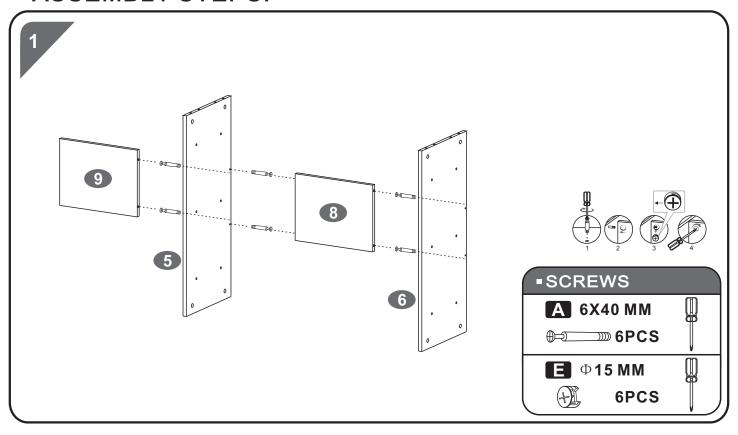

### **ASSEMBLY STEPS:**

MB-5050 P.5

MB-5050 P.7

Danie 4PCS

/// MB-5050 *P.8* 